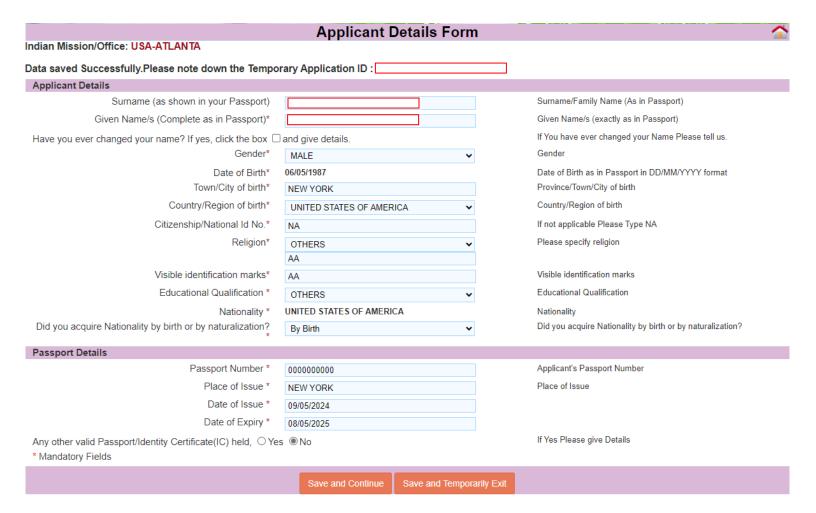

a:

- 1. **E-Conference Visa**: This type of visa application process is entirely online. The visa issued to the attendee is in a pdf format. The attendee does not have to submit any documents to the Indian Embassy or High Commission.
- 2. **Regular/Paper Conference Visa**: This type of visa application process is online. Once the online form is submitted, the attendee needs to take a printout of the application form and submit a physical copy of the form along with the requested documents and passport to their nearest Indian Embassy or High Commission. Once the process is complete, the visa will be issued on the passport and returned to the attendee.

### SAMPLE REGULAR/PAPER CONFERENCE VISA FORM

https://indianvisaonline.gov.in/visa/index.html

### Step 1:



### Step 2:



### Step 3:



### Step 4:



# <u>Step 5:</u>

| Visa Details Form                                                        |                                                             |                                                                                          |  |
|--------------------------------------------------------------------------|-------------------------------------------------------------|------------------------------------------------------------------------------------------|--|
| Please note down the Temporary Application ID :                          |                                                             |                                                                                          |  |
| Your Information will be saved if you click save button or conti