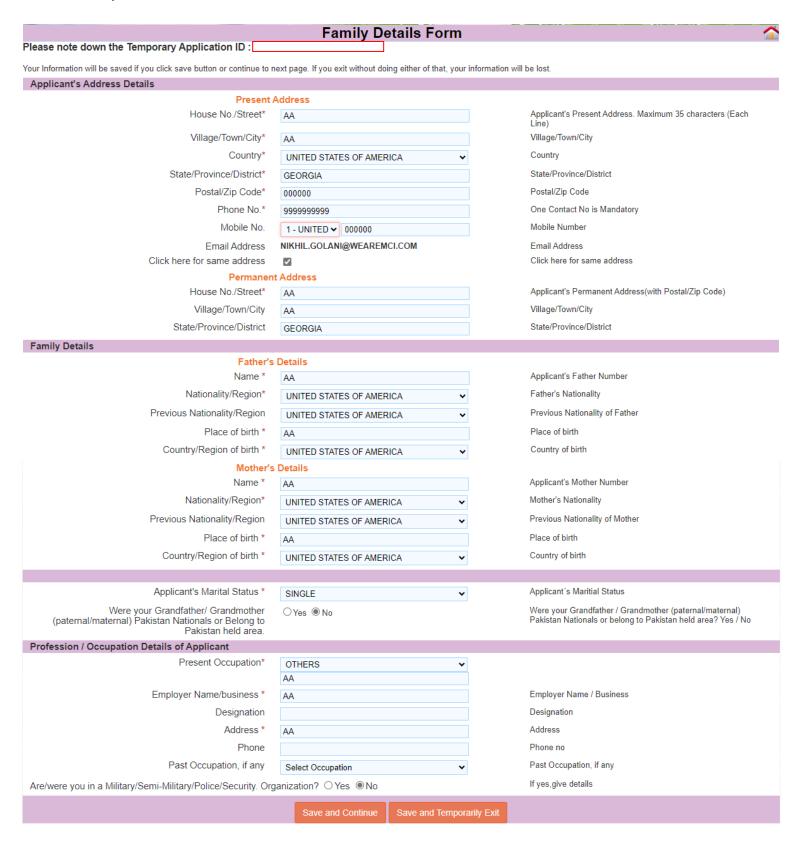

nference Visa**: This type of visa application process is entirely online. The visa issued to the attendee is in a pdf format. The attendee does not have to submit any documents to the Indian Embassy or High Commission.
- 2. **Regular/Paper Conference Visa**: This type of visa application process is online. Once the online form is submitted, the attendee needs to take a printout of the application form and submit a physical copy of the form along with the requested documents and passport to their nearest Indian Embassy or High Commission. Once the process is complete, the visa will be issued on the passport and returned to the attendee.

### SAMPLE REGULAR/PAPER CONFERENCE VISA FORM

https://indianvisaonline.gov.in/visa/index.html

### Step 1:



### Step 2:



### Step 3:



### Step 4:



# <u>Step 5:</u>

| Visa Details Form                                                        |                                                             |                                                                                          |  |
|--------------------------------------------------------------------------|-------------------------------------------------------------|------------------------------------------------------------------------------------------|--|
| Please note down the Temporary Application ID :                          |                                                             |                                                                                          |  |
| Your Information will be saved if you click save button or continue to r | next