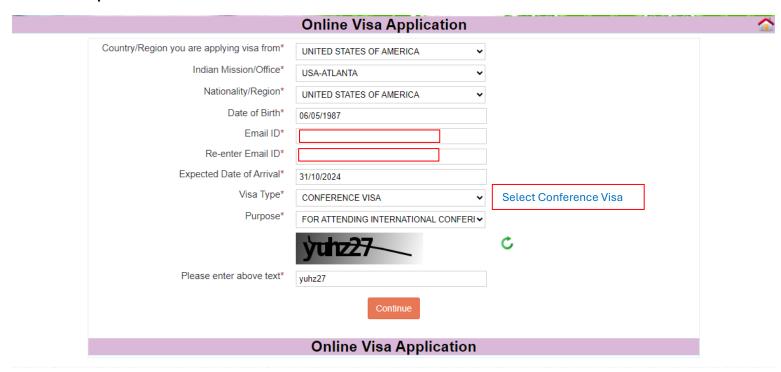

a to visit India:

- 1. **E-Conference Visa**: This type of visa application process is entirely online. The visa issued to the attendee is in a pdf format. The attendee does not have to submit any documents to the Indian Embassy or High Commission.
- 2. **Regular/Paper Conference Visa**: This type of visa application process is online. Once the online form is submitted, the attendee needs to take a printout of the application form and submit a physical copy of the form along with the requested documents and passport to their nearest Indian Embassy or High Commission. Once the process is complete, the visa will be issued on the passport and returned to the attendee.

### SAMPLE REGULAR/PAPER CONFERENCE VISA FORM

https://indianvisaonline.gov.in/visa/index.html

### Step 1:



### Step 2:



### Step 3:



### Step 4:



# <u>Step 5:</u>

| Visa Details Form                                                        |                                                             |                                                                                          |  |
|--------------------------------------------------------------------------|-------------------------------------------------------------|------------------------------------------------------------------------------------------|--|
| Please note down the Temporary Application ID :                          |                                                             |                                                                                          |  |
| Your Information will be saved if you click save