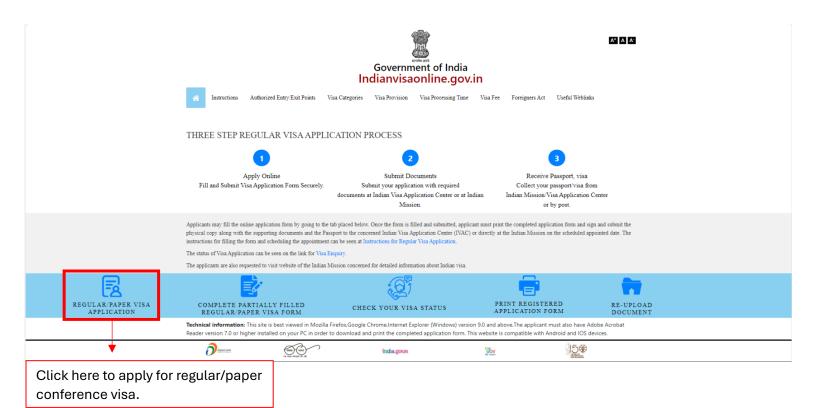

### SAMPLE REGULAR/PAPER CONFERENCE VISA FORM

https://indianvisaonline.gov.in/visa/index.html

### Step 1: